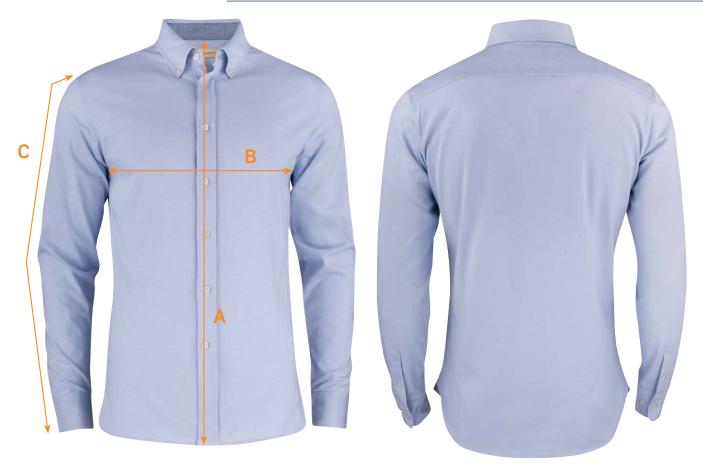

## SIZE CHART

BRAND: James Harvest Sportswear

CODE No.: JH307S

Burlingham Men's Shirt

| Ref. | Area                  | S  | М  | L  | XL   | XXL | 3XL  | 5XL  |
|------|-----------------------|----|----|----|------|-----|------|------|
| А    | Body Length (from CB) | 74 | 76 | 78 | 80   | 82  | 84   | 88   |
| В    | 1/2 Chest Width       | 51 | 54 | 57 | 61   | 65  | 69   | 77   |
| С    | Sleeve Length         | 63 | 65 | 67 | 68.5 | 70  | 71.5 | 74.5 |

All measurements are indicative with minimum tolerance of 1cm.

Other Information: Colourways available: Black/White, Light Blue, Navy/White

Button down collar, contrasting pearl buttons and a slightly curved bottom hem.